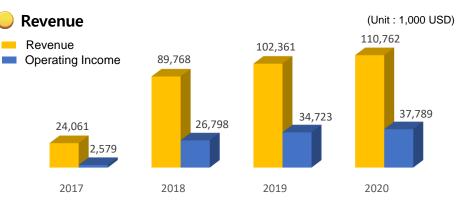

# ME2ON Group Performance Summary

(Unit: 1,000 USD)

| Туре              | FY 2017 | FY 2018 | FY 2019 | FY 2020 |
|-------------------|---------|---------|---------|---------|
| Revenue           | 24,061  | 89,768  | 102,361 | 110,762 |
| Full House Casino | 9,738   | 10,698  | 11,043  | 11,028  |
| Slots             | 3,730   | 39,896  | 39,999  | 40,592  |
| Solitaire         | 3,115   | 31,408  | 28,274  | 25,893  |
| Tripeaks          | -       | 700     | 14,449  | 28,155  |
| Ads. (IDO)        | 2,783   | 3,127   | 4,611   | 622     |
| Others            | 4,695   | 3,939   | 3,985   | 4,472   |
| EBITDA            | 3,067   | 29,085  | 38,500  | 41,697  |
| Operating Income  | 2,578   | 26,798  | 34,723  | 41,430  |