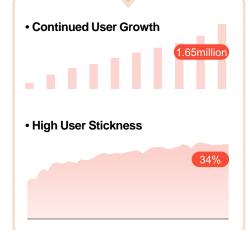

# **Group Portfolio: Game Line-Up**

**Accumulated Users** 

165 Million 8.2 Million

MAU (Monthly Active Users)

**DAU** (Daily Active Users)