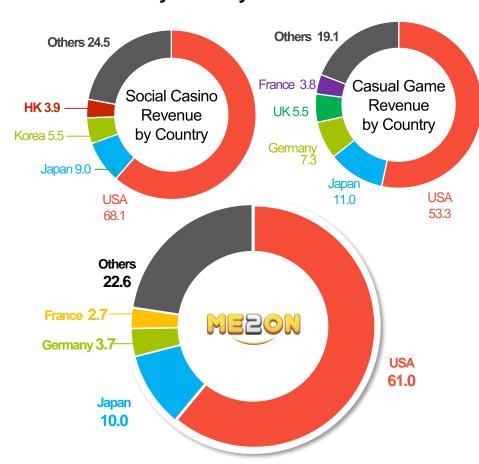

#### Revenue by Country (As of 2020.4Q)

Revenue from more than 200 countries, Diversified revenue countries