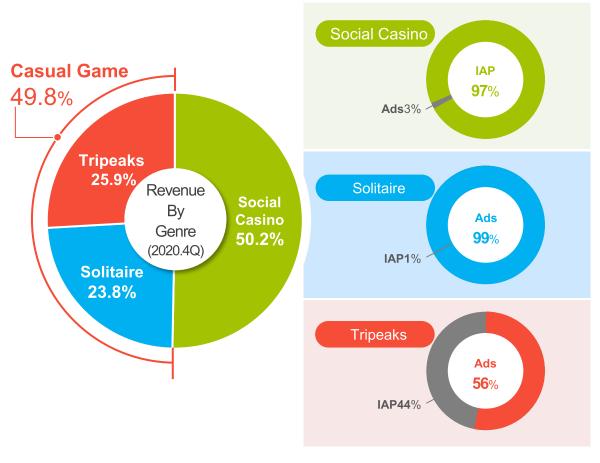

#### Revenue by Genre (As of 2020.3Q)

Revenue from various genres, Stable revenue structure