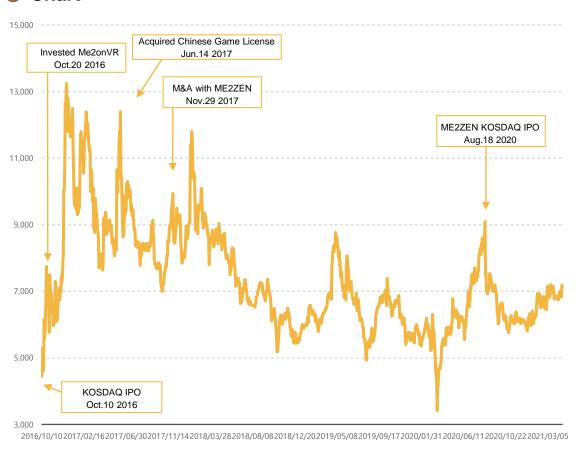

n 4Q.2020





# **New Casual Game & New Social Casino Game**

New Casual Game and Social Casino game to be **launched in 2021** 



# **Global Game Company M&A**







#### Stock Status

| Outstanding<br>Shares             | 31,257,770 Shares                    |
|-----------------------------------|--------------------------------------|
| Par Value                         | 500 KRW                              |
| Market Cap<br>(As of Apr.19 2021) | 22.3 billion KRW (199.6 million USD) |

#### Shareholders

| The largest<br>Shareholder | Chang-wook Son         | 6,435,963 shares<br>(20.59%) |  |
|----------------------------|------------------------|------------------------------|--|
| Related<br>Parties         | Lau Ho Ming and others | 2,410,344 shares (7.71%)     |  |

#### Chart



(Unit: 1,000 USD)



(Unit: 1,000 USD)

## **Balance Sheet Summary**

| 2018    | 2019                                                                                                       | 2020                                                                                                                                                                                                                                                                                                         |
|---------|------------------------------------------------------------------------------------------------------------|----------------------------------------------------------------------------------------------------------------------------------------------------------------------------------------